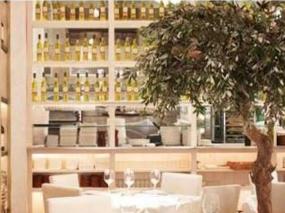

### JOIN US FOR NEW YEAR'S EVE

Join us for our annual White & Gold New Year's Eve Party

LA, NYC, Newport Beach, Westchester

FIG & OLIVE's Westchester location is ideally convenient for local residents and businesses in the area. A spacious, light-filled, 4,000 square foot space opens to the outside sidewalk café. The inside bar, lounge and dining area are designed with FIG & OLIVE's Mediterranean interior palette - warm, terra cotta-colored ceilings, white stucco walls with a natural limestone wash, hand-woven loom sofas and chairs, hanging basket lamps, and an abundance of fresh rosemary plants and olive trees provide an ideal setting for private parties and events.