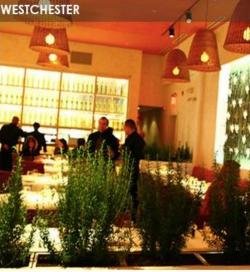

### JOIN US FOR NEW YEAR'S EVE

Join us for our annual White & Gold New Year's Eve Party

LA, NYC, Newport Beach, Westchester

FIG & OLIVE's Westchester location is ideally convenient for local residents and businesses in the area. A spacious, light-filled, 4,000 square foot space opens to the outside sidewalk café. The inside bar, lounge and dining area are designed with FIG & OLIVE's Mediterranean interior palette - warm, terra cotta-colored ceilings, white stucco walls with a natural limestone wash, hand-woven loom sofas and chairs, hanging basket lamps, and an abundance of fresh rosemary plants and olive trees provide an ideal setting for private parties and events.