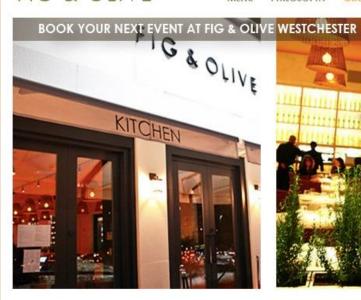

### JOIN US FOR NEW YEAR'S EVE

Join us for our annual White & Gold New Year's Eve Party

LA, NYC, Newport Beach, Westchester

FIG & OLIVE's Westchester location is ideally convenient for local residents and businesses in the area. A spacious, light-filled, 4,000 square foot space opens to the outside sidewalk café. The inside bar, lounge and dining area are designed with FIG & OLIVE's Mediterranean interior palette - warm, terra cotta-colored ceilings, white stucco walls with a natural limestone wash, hand-woven loom sofas and chairs, hanging basket lamps, and an abundance of fresh rosemary plants and olive trees provide an ideal setting for private parties and events.