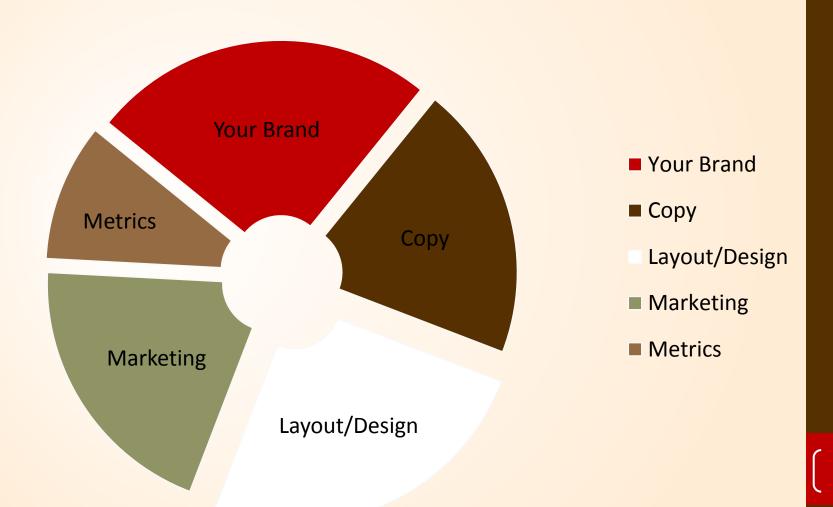

# **Before You Design**

- Establish the Sales Funnel
- Gather Assets (product, images, content, etc.)
- Visualize the Sale Wireframe
- Think Mobile from Day One
- Decide on Your Conversion Metrics