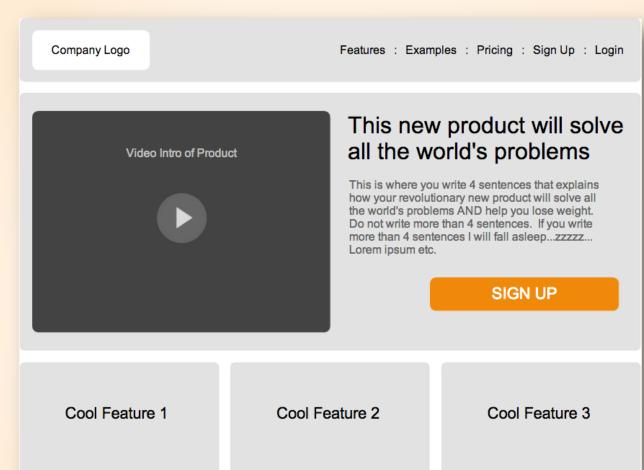

# **Before You Design**

- Establish the Sales Funnel
- Gather Assets (product, images, content, etc.)
- Visualize the Sale Wireframe
- Think Mobile from Day One
- Decide on Your Conversion Metrics