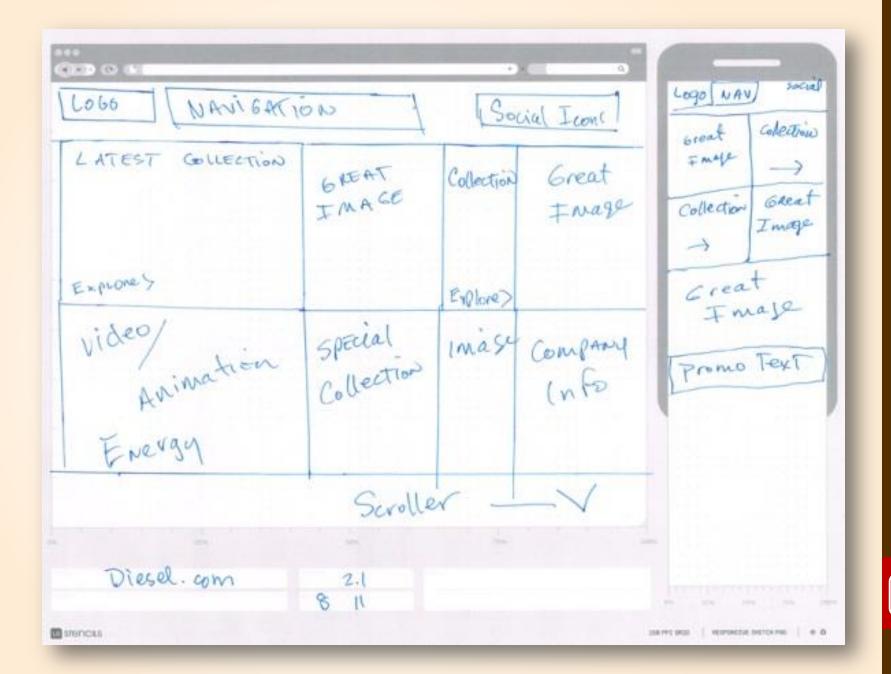

# **Before You Design**

- Establish the Sales Funnel
- Gather Assets (product, images, content, etc.)
- Visualize the Sale Wireframe
- Think Mobile from Day One
- Decide on Your Conversion Metrics

### **Establish the Sales Funnel**