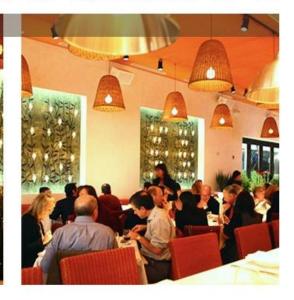

### JOIN US FOR NEW YEAR'S EVE

Join us for our annual White & Gold New Year's Eve Party

LA, NYC, Newport Beach, Westchester

FIG & OLIVE's Westchester location is ideally convenient for local residents and businesses in the area. A spacious, light-filled, 4,000 square foot space opens to the outside sidewalk café. The inside bar, lounge and dining area are designed with FIG & OLIVE's Mediterranean interior palette - warm, terra cotta-colored ceilings, white stucco walls with a natural limestone wash, hand-woven loom sofas and chairs, hanging basket lamps, and an abundance of fresh rosemary plants and olive trees provide an ideal setting for private parties and events.