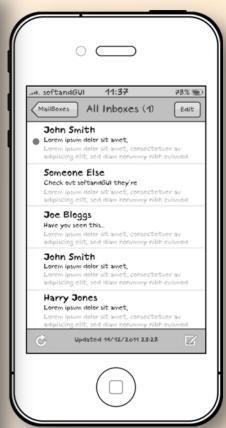

### **How We Read**

- The Reading Process
- Design for Readership
- Stick to Standards